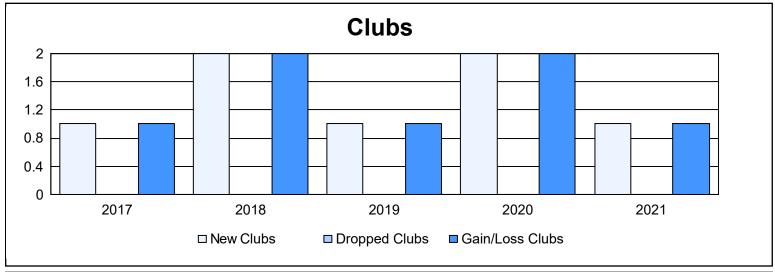

District 310 B As of June 2021 Cumulative

| Year      | New<br>Clubs | Dropped<br>Clubs | Gain/<br>Loss<br>Clubs | New<br>Members | Charter<br>Members | Reinstate<br>Members | Transfer<br>Members | Total<br>Member<br>Added | Total<br>Members<br>Dropped | Gain/<br>Loss<br>Members |
|-----------|--------------|------------------|------------------------|----------------|--------------------|----------------------|---------------------|--------------------------|-----------------------------|--------------------------|
| 2016-2017 | 1            | 0                | 1                      | 146            | 30                 | 10                   | 2                   | 188                      | 107                         | 81                       |
| 2017-2018 | 2            | 0                | 2                      | 82             | 73                 | 9                    | 2                   | 166                      | 175                         | -9                       |
| 2018-2019 | 1            | 0                | 1                      | 111            | 79                 | 8                    | 4                   | 202                      | 146                         | 56                       |
| 2019-2020 | 2            | 0                | 2                      | 111            | 65                 | 13                   | 2                   | 191                      | 173                         | 18                       |
| 2020-2021 | 1            | 0                | 1                      | 89             | 40                 | 13                   | 7                   | 149                      | 212                         | -63                      |
| Average   | 1            | 0                | 1                      | 108            | 57                 | 11                   | 3                   | 179                      | 163                         | 17                       |